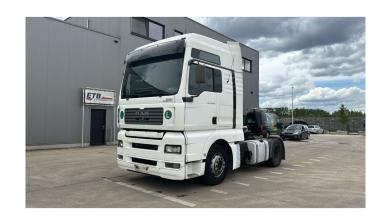

## **MAN** TGA 18.430

**CONSTRUCTION:** Standard tractor MAKE: MAN **TYPE:** 

## ELRO**TRUCKS**BELGIUM

Construction Standard tractor

> Year 2006 (June)

ID EL22430

VIN WMAH06ZZX6W070136

**Axle configuration** 4x2

> **Axles** 2

**Transmission** Manual

> Mileage 565.448 km

**Fuel** Diesel

**Emissionclass** Euro 3

**General state** Very good

**Technical state** Good

**Optical state** Very good

2 beds, 2 fuel tanks, 2 tanks, Airbag, Air conditioning, Aluminum fuel tank, Armrest, **Accessories** 

Disc brakes, Electric windows, Front suspension: Leaf, Radio, Rear suspension:

Air, Roof Spoiler, Spoiler set, Sun visor