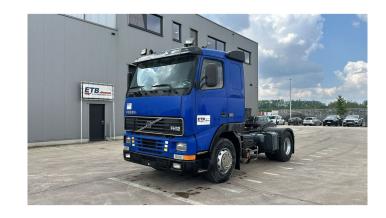

## **Volvo FH 12.380**

**CONSTRUCTION:** Standard tractor

MAKE: Volvo

TYPE:

## **SPECIFICATIONS**

**Construction** Standard tractor

Year 1995 (August)

**ID** EL22441

**VIN** YV2A4B2A3S1804158

Axle configuration 4x2

Axles 2

**Transmission** Manual

Mileage 594.000 km

Fuel Diesel

**Power** 279 kW (380 PK)

Emissionclass Euro 2

General state Very good

1 fuel tank, 1 sleeping place, ABS, Airbags, Central locking, Cruise Control, Electric windows, Fog Lights, Front suspension: Leaf, High Beams, Hydraulics, Open roof, Parking Heater, PTO, Bear suspension: Air, Sleeper seekin, Sun vicer, Tipping