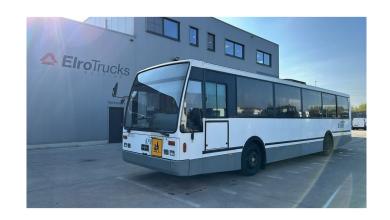

## Van Hool -

| CONSTRUCTION: | City bus |
|---------------|----------|
| MAKE:         | Van Hool |
| TYPE:         |          |

## **SPECIFICATIONS**

| 3F LCII ICATIONS   |                                                                                                                                        |
|--------------------|----------------------------------------------------------------------------------------------------------------------------------------|
| Construction       | City bus                                                                                                                               |
| Year               | 1999 (September)                                                                                                                       |
| ID                 | EL23681                                                                                                                                |
| VIN                | YE260002N1M627874                                                                                                                      |
| Axle configuration | 4x2                                                                                                                                    |
| Axles              | 2                                                                                                                                      |
| Transmission       | Automatic                                                                                                                              |
| Mileage            | 833.000 km                                                                                                                             |
| Fuel               | Diesel                                                                                                                                 |
| Emissionclass      | Euro 2                                                                                                                                 |
| General state      | Good                                                                                                                                   |
| Technical state    | Good                                                                                                                                   |
| Optical state      | Good                                                                                                                                   |
| Accessories        | 1 fuel tank, ABS, Air conditioning, Armrest, Fog Lights, Front suspension: air, Open roof, Radio/Cassette player, Rear suspension: Air |