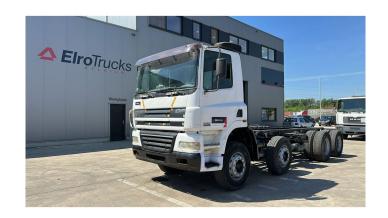

## **DAF** 85 CF 430

CONSTRUCTION: Chassis cab

MAKE: DAF

TYPE:

## **SPECIFICATIONS**

**Optical state** 

Good

| 31 ECII ICATIONS   |                   |
|--------------------|-------------------|
| Construction       | Chassis cab       |
| Year               | 2006 (June)       |
| ID                 | EL23729           |
| VIN                | XLRAD85XC0E703142 |
| Axle configuration | 8x4               |
| Axles              | 4                 |
| Transmission       | Manual            |
| Mileage            | 532.000 km        |
| Fuel               | Diesel            |
| Power              | 316 kW (430 PK)   |
| Emissionclass      | Euro 3            |
| General state      | Good              |
| Technical state    | Good              |