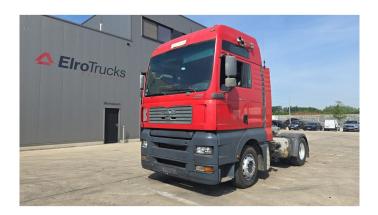

## MAN TGA 18.390

| ard tractor |
|-------------|
|             |
|             |
|             |

## **SPECIFICATIONS**

| Construction       | Standard tractor  |
|--------------------|-------------------|
| Year               | 2006 (April)      |
| ID                 | EL23770           |
| VIN                | WMAH06ZZ05G178712 |
| Axle configuration | 4x2               |
| Axles              | 2                 |
| Transmission       | Manual            |
| Mileage            | 897.000 km        |
| Fuel               | Diesel            |
| Power              | 287 kW (390 PK)   |
| Emissionclass      | Euro 3            |
| General state      | Good              |
| Technical state    | Good              |
| Optical state      | Good              |