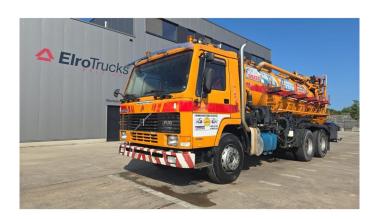

## Volvo FL 10 - 320

| CONSTRUCTION: | Vacuum truck |
|---------------|--------------|
| MAKE:         | Volvo        |
| TYPE:         |              |

## **SPECIFICATIONS**

| Construction       | Vacuum truck      |
|--------------------|-------------------|
| Year               | 1987 (June)       |
| ID                 | EL23869           |
| VIN                | YV2F0A1C6HA309170 |
| Axle configuration | 6x2               |
| Axles              | 3                 |
| Transmission       | Manual            |
| Mileage            | 423.940 km        |
| Fuel               | Diesel            |
| Power              | 235 kW (320 PK)   |
| Emissionclass      | Euro 2            |
| General state      | Very good         |
| Technical state    | Very good         |
| Optical state      | Very good         |