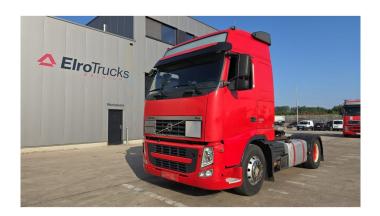

## Volvo FH 420

## **SPECIFICATIONS**

| Construction       | Standard tractor  |
|--------------------|-------------------|
| Year               | 2011 (September)  |
| ID                 | EL23954           |
| VIN                | YV2AG10A4BB602556 |
| Axle configuration | 4x2               |
| Axles              | 2                 |
| Transmission       | Automatic         |
| Mileage            | 1.432.640 km      |
| Fuel               | Diesel            |
| Power              | 309 kW (420 PK)   |
| Emissionclass      | Euro 5            |
| General state      | Very good         |
| Technical state    | Very good         |
| Optical state      | Very good         |