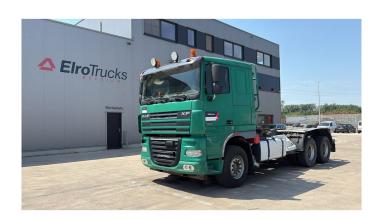

## **DAF** XF 105.510

| CONSTRUCTION: | Standard tractor |
|---------------|------------------|
| MAKE:         | DAF              |
| TYPE:         |                  |

## **SPECIFICATIONS**

| Construction       | Standard tractor  |
|--------------------|-------------------|
| Year               | 2010 (February)   |
| ID                 | EL23962           |
| VIN                | XLRAT48MS0E871161 |
| Axle configuration | 6x4               |
| Axles              | 3                 |
| Transmission       | Automatic         |
| Mileage            | 638.154 km        |
| Fuel               | Diesel            |
| Power              | 375 kW (510 PK)   |
| Emissionclass      | Euro 5            |
| General state      | Very good         |
| Technical state    | Very good         |
| Optical state      | Very good         |