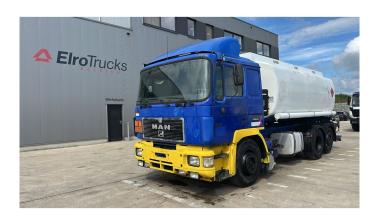

## MAN 26.402

| CONSTRUCTION: | Tanker |
|---------------|--------|
| MAKE:         | MAN    |
| TYPE:         |        |
|               |        |

## **SPECIFICATIONS**

| Construction       | Tanker            |
|--------------------|-------------------|
| Year               | 1997 (May)        |
| ID                 | EL23976           |
| VIN                | WMAF191885W026257 |
| Axle configuration | 6x2               |
| Axles              | 3                 |
| Transmission       | Manual            |
| Mileage            | 273.000 km        |
| Fuel               | Diesel            |
| Power              | 309 kW (420 PK)   |
| Emissionclass      | Euro 2            |
| General state      | Good              |
| Technical state    | Good              |
| Optical state      | Good              |